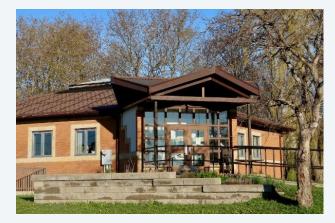

#### PRIMARY CARE MODEL / CLINIC SETUP / ALLIED HEALTH SUPPORT

The Assignack Family Health Team is an RNGPA contract and provides clinic only services to the community. The team is comprised of Health care professionals such as a Nurse Practitioner, RN, Diabetic Foot-care Nurse, Dietitian and a Lifestyle Coach.

#### **OTHER CLINICAL VENUES AND SERVICES**

The Assignack Family Health Team also provides services at the surrounding First Nation communities.